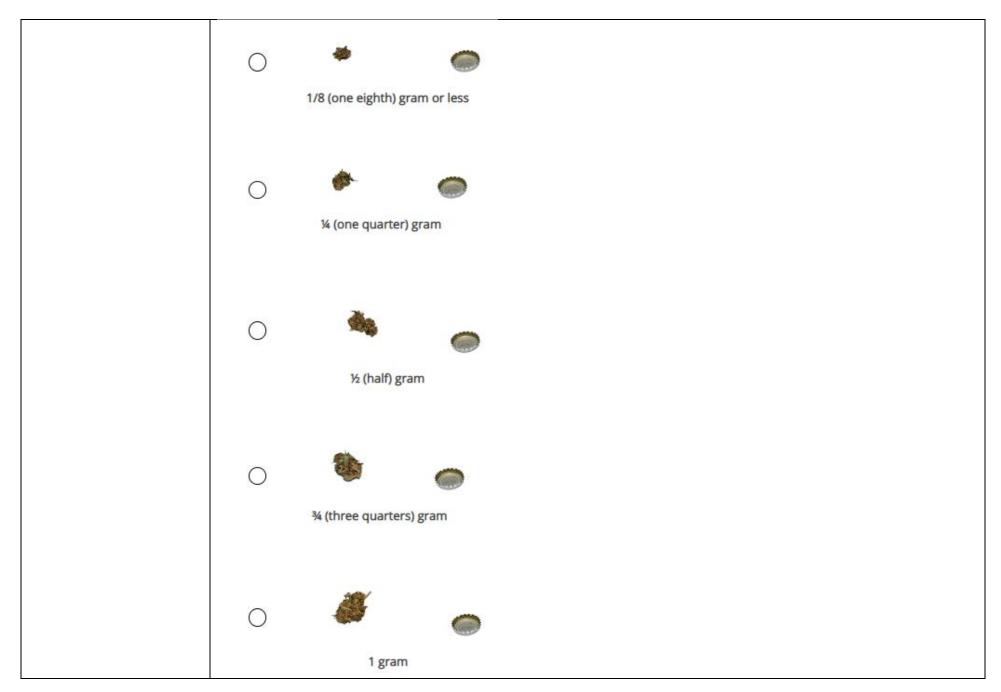

| 3= Not applicable – I don't use it regularly                                                                  |
|                     | PROGRAMMER: IF THEY SELECT NO, GO to HERB.AMOUNTI.REDO. IF THEY SELECT YES OR N/A, GO TO HERB.THCRATIO        |
|                     | UNIVERSE: THOSE WHO ANSWERED HERB.AMOUNT SERIES                                                               |
| DRIED HERB – USUAL  | Think of the average amount you use on days you use <u>dried herb.</u>                                        |
| AMOUNT              |                                                                                                               |
| [HERB.AMOUNT1.REDO] | How much do you <b>usually</b> use over the <b>ENTIRE DAY?</b>                                                |





| -DRIED HERB - USUAL<br>AMOUNT                    | Do you use                                                                                |
|--------------------------------------------------|-------------------------------------------------------------------------------------------|
| [HERB.AMOUNT2.REDO]                              |                                                                                           |
|                                                  |                                                                                           |
|                                                  | ½ (half) ounce (14 g)                                                                     |
|                                                  | <ul> <li>With the