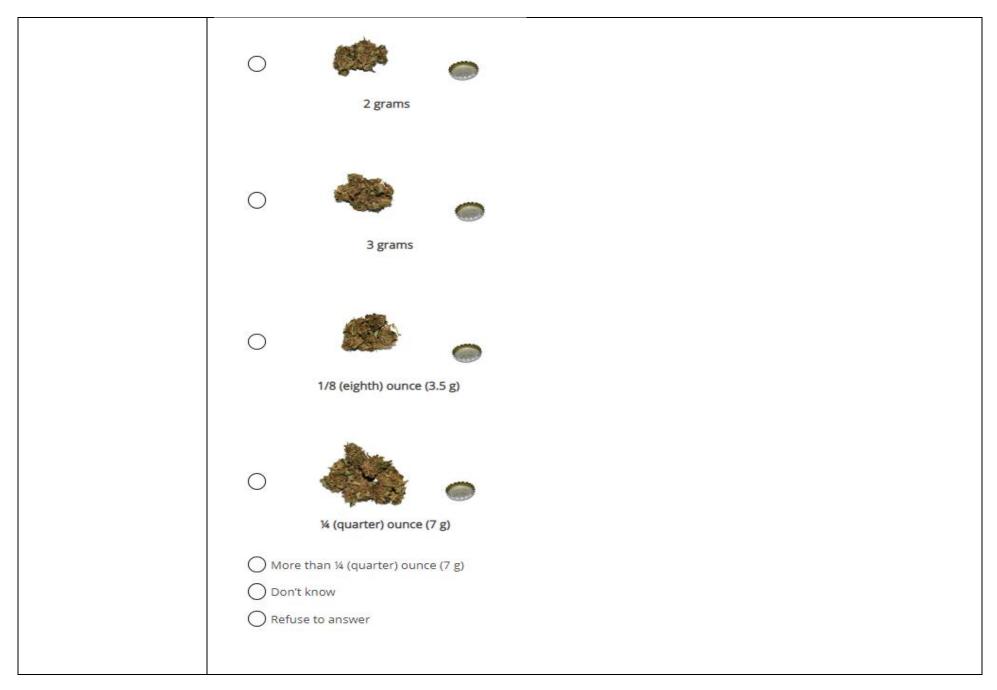

|                                                                                        |
|                       | UNIVERSE: HERB.JOINT.TOBACCO=1                                                         |
|                       |                                                                                        |
| DRIED HERB – LAST DAY | On the last day you used dried herb, how much did you use over the ENTIRE DAY?         |
| AMOUNT                |                                                                                        |
|                       | Only include the amount you personally smoke—don't include what you share with others. |
| [HERB.AMOUNT1]        |                                                                                        |





| [PROGRAMMER: MAKE IMAGES CLICKABLE. OPTIONS 10, -77 AND -88 SHOULD BE IN A LIST BELOW THE IMAGES].   |
|------------------------------------------------------------------------------------------------------|
| UNIVERSE: IMAGE.CHOICE=2                                                                             |
| Did you use                                                                                          |
|                                                                                                      |
| ½ (half) ounce (14 g)                                                                                |
|                                                                                                      |
| ¾ (three quarters) ounce (21 g)