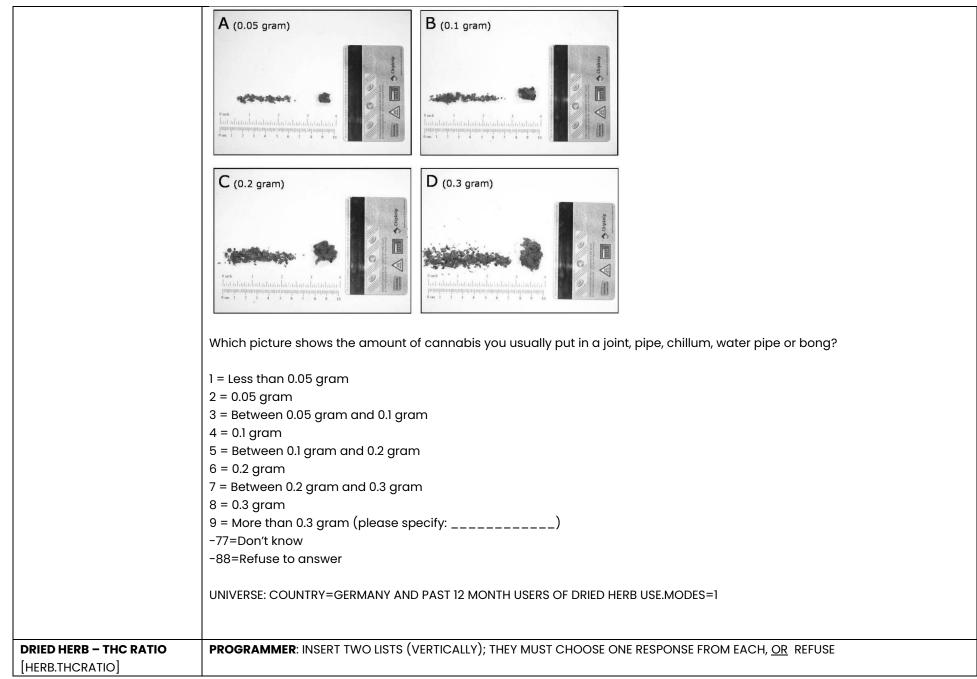

|
|                                                  | O More than one ounce (>28 g)                                                             |
|                                                  | O Don't know                                                                              |
|                                                  | Refuse to answer                                                                          |
|                                                  | UNIVERSE: HERB.AMOUNT1.REDO=11                                                            |
| DRIED HERB – USUAL<br>AMOUNT<br>[HERB.AMOUNT.DE] | These pictures show four different amounts of cannabis in crumbled and non-crumbled form. |



|                                           | Think of the <b>last time</b> you used <u>dried herb</u> .                   |
|-------------------------------------------|------------------------------------------------------------------------------|
| Source: New                               |                                                                              |
|                                           | Which of the following best describes the THC level?                         |
|                                           |                                                                              |
|                                           | la=No THC                                                                    |
|                                           | 2a