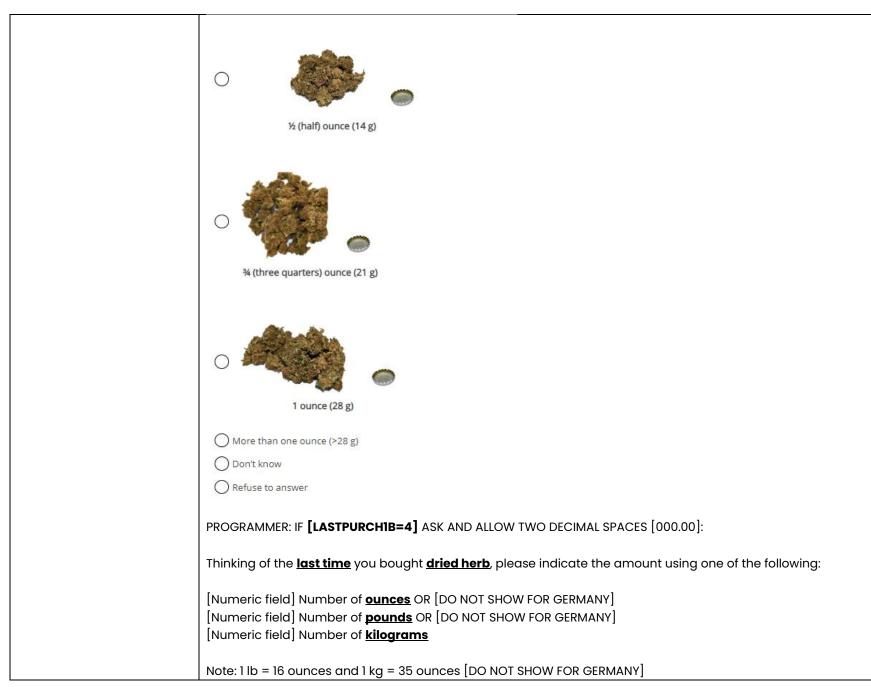

</ul> |
|-----------------------------------------------------|-----------------------------------------------------------------------------------------------------|
|                                                     | [PROGRAMMER: MAKE IMAGES CLICKABLE. OPTIONS 10, -77 AND -88 SHOULD BE IN A LIST BELOW THE IMAGES].  |
|                                                     | UNIVERSE: HERB.PURCHASE=1 and IMAGE.CHOICE2=2                                                       |
| DRIED HERB - LAST<br>PURCHASE<br>[HERB.LASTPURCH1B] | The last time you bought dried herb, how much did you buy                                           |
|                                                     | Did you buy                                                                                         |



|                       | -77= Don't know<br>-88= Refuse to answer<br>UNIVERSE: HERB.PURCHASE=1 and IMAGE.CHOICE2=2 and HERB.LASTPURCH1A=11 |
|-----------------------|-------------------------------------------------------------------------------------------------------------------|
| DRIED HERB – PURCHASE | Was the <b>dried herb</b> you bought for you or other people?                                                     |
| SHARING               |                                                                                                                   |
| [HERB.DEALER]         | 1= Only for me                                                                                                    |
|                       | 2= Only for others