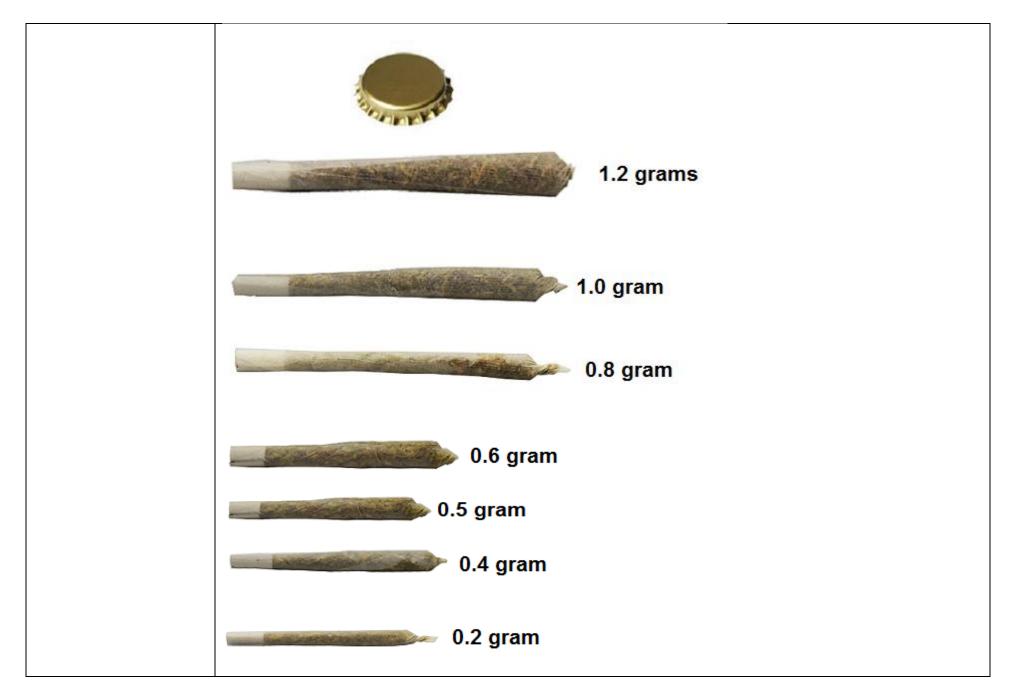

|
| 7[HERB.JOINT3]     | How many joints did you smoke over the <b>entire day?</b>               |
|                    | ENTER NUMBER OF JOINTS:                                                 |
|                    | -77= Don't know                                                         |
|                    | -88= Refuse to answer                                                   |
|                    | UNIVERSE: HERB.JOINT2=16                                                |
| DRIED HERB – JOINT |                                                                         |
| [HERB.JOINT1]      | Think of the <b>LAST DAY</b> you smoked a joint.                        |
|                    | Please choose the joint that is <b>closest to the size you smoked</b> . |



|                                   | UNIVERSE: IMAGE.CHOICE=1                                                                                                              |
|-----------------------------------|---------------------------------------------------------------------------------------------------------------------------------------|
| DRIED HERB - HERB - JOINT         | <b>PROGRAMMER:</b> DERIVE NUMBER FROM HERB.JOINT2 or HERB.JOINT3. Should read like "You told us that you smoked ¾ joint. Is that      |
| CONFIRMATION<br>[HERB.JOINT.CONF] | typical on the days you use dried herb?" and below, show image of the size they selected in HERB.JOINT1.                              |
|                                   | You told us that you smoked [RESPONSE FROM HERB.JOINT2 or HERB.J