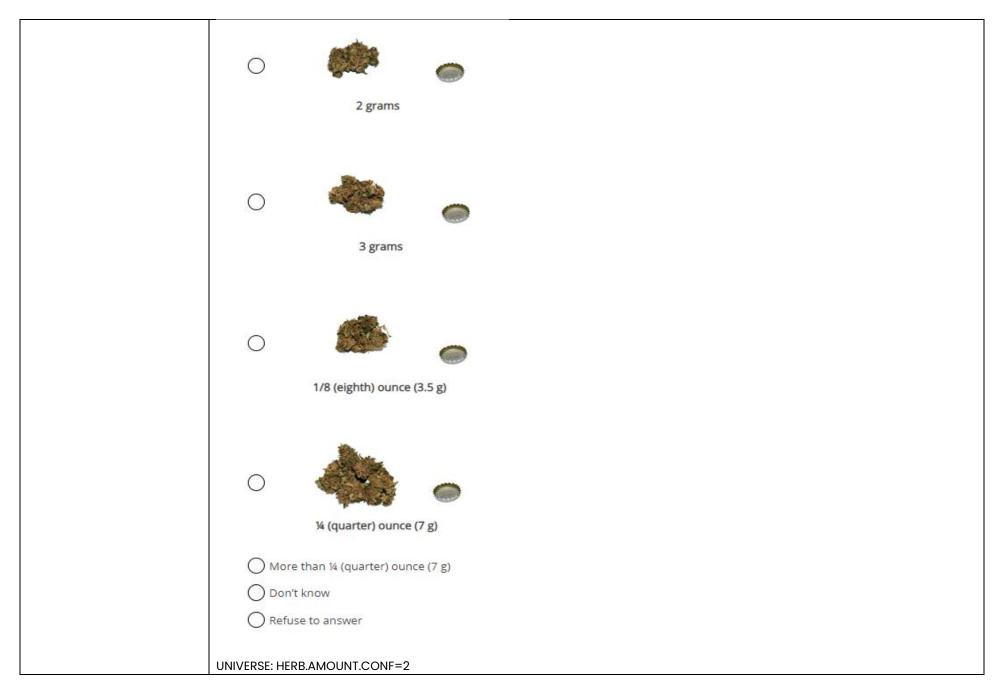

| 3= Not applicable – I don't use it regularly                                                                  |
|                     | PROGRAMMER: IF THEY SELECT NO, GO to HERB.AMOUNTI.REDO. IF THEY SELECT YES OR N/A, GO TO HERB.THCRATIO        |
|                     | UNIVERSE: THOSE WHO ANSWERED HERB.AMOUNT SERIES                                                               |
| DRIED HERB – USUAL  | Think of the average amount you use on days you use <u>dried herb.</u>                                        |
| AMOUNT              |                                                                                                               |
| [HERB.AMOUNT1.REDO] | How much do you <b>usually</b> use over the <b>ENTIRE DAY?</b>                                                |





| -DRIED HERB - USUAL<br>AMOUNT                    | Do you use                                                                                |
|--------------------------------------------------|-------------------------------------------------------------------------------------------|
| [HERB.AMOUNT2.REDO]                              |                                                                                           |
|                                                  |                                                                                           |
|                                                  | ½ (half) ounce (14 g)                                                                     |
|                                                  | <ul> <li>With the eq