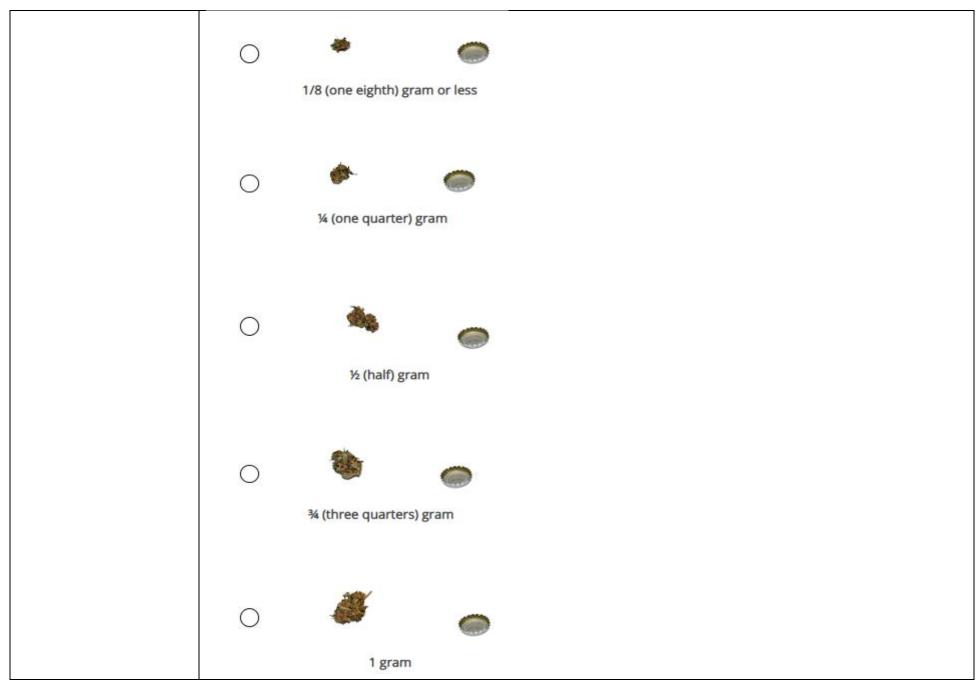

|                                                                                        |
|                       | UNIVERSE: HERB.JOINT.TOBACCO=1                                                         |
|                       |                                                                                        |
| DRIED HERB – LAST DAY | On the last day you used dried herb, how much did you use over the ENTIRE DAY?         |
| AMOUNT                |                                                                                        |
|                       | Only include the amount you personally smoke—don't include what you share with others. |
| [HERB.AMOUNT1]        |                                                                                        |





| [PROGRAMMER: MAKE IMAGES CLICKABLE. OPTIONS 10, -77 AND -88 SHOULD BE IN A LIST BELOW THE IMAGES].   |
|------------------------------------------------------------------------------------------------------|
| UNIVERSE: IMAGE.CHOICE=2                                                                             |
| Did you use                                                                                          |
|                                                                                                      |
| ½ (half) ounce (14 g)                                                                                |
|                                                                                                      |
| ¾ (three quarters) ounce (21 g)