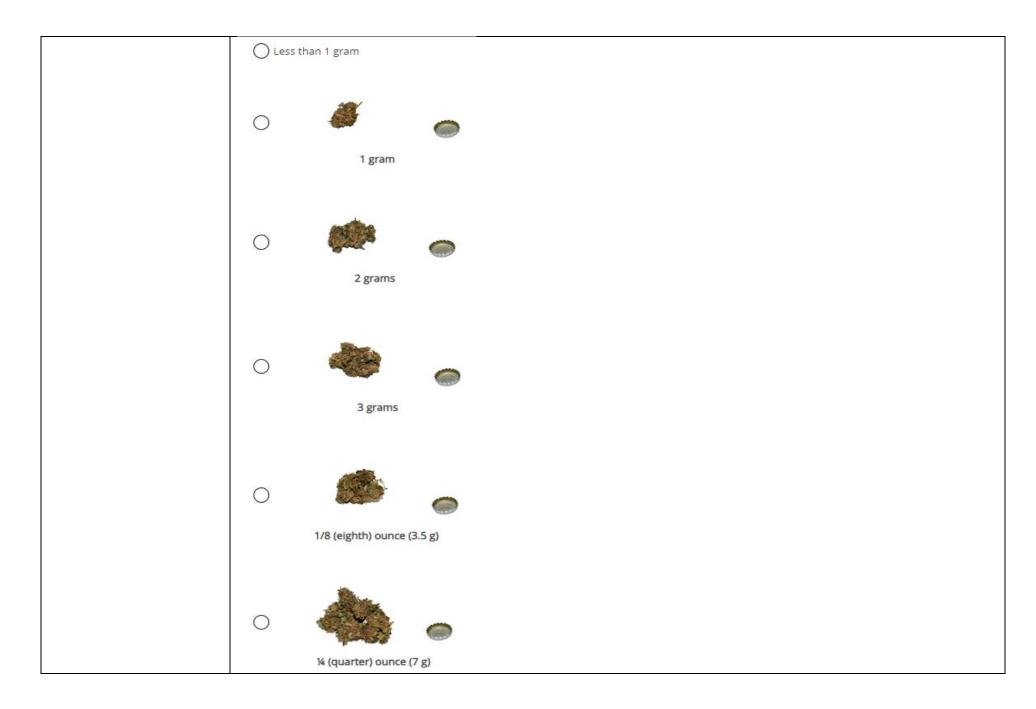

|
|                                                     | 0.5 gram                                                                 |
|                                                     | 0.4 gram                                                                 |
|                                                     |                                                                          |
|                                                     | 0.2 gram                                                                 |
|                                                     | UNIVERSE: IMAGE.CHOICE2=1 OR HERB.MOONROCKET=1                           |
| DRIED HERB - LAST<br>PURCHASE<br>[HERB.LASTPURCH1A] | <u>The last time</u> you bought <u>dried herb</u> , how much did you buy |



|                                                     | <ul> <li>More than ¼ (quarter) ounce (7 g)</li> <li>Don't know</li> <li>Refuse to answer</li> </ul> |
|-----------------------------------------------------|-----------------------------------------------------------------------------------------------------|
|                                                     | [PROGRAMMER: MAKE IMAGES CLICKABLE. OPTIONS 10, -77 AND -88 SHOULD BE IN A LIST BELOW THE IMAGES].  |
|                                                     | UNIVERSE: HERB.PURCHASE=1 and IMAGE.CHOICE2=2                                                       |
| DRIED HERB - LAST<br>PURCHASE<br>[HERB.LASTPURCH1B] | The last time you bought dried herb, how much did you buy                                           |
|